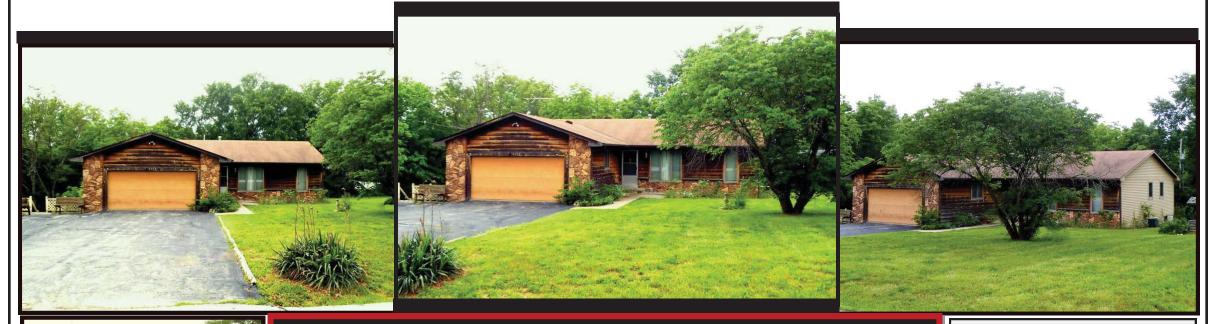

#### Location: 1759 Grothe Rd., Wentzville, MO 63385

Directions: From Wentzville, MO, go north on Hwy. 61 1.5 miles to Right on Grothe Rd. , go 2 tenths mile to prop on Left. WATCH FOR KAIMANN AUCTION SIGNS DAY OF SALE!

#### ABSOLUTE REAL ESTATE - TO BE SOLD AT 12:30 P.M.

200'x217' Lot being one acre m/l and being part of Survey 737. Parcel #299700D000 Exact legal to govern.

This is a ranch style home of approximately 1400 sq. ft. of living space along with a full walkout basement and a 2-car attached garage. Home consists of large kitchen, formal dining room, living room, 3 bedrooms and 1 ½ baths. Home has an updated propane gas FA furnace with central air. Some of the other updates include water heater, dishwasher, cook stove, water softener and new roof, all in the last 10 years. Exterior of home is stone and vinyl with a large wrap around deck and an asphalt driveway. House is on public sewer and has a deep well. Other improvements include a 24'x14' workshop area with electric and heat. This is a very nice home with many extras. Home has 2x6 exterior walls for additional insulation value, and top of the line windows & doors. This home was built by the Beckers in 1985 and the best of materials were used.