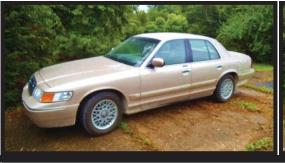

### 1998 MERCURY GRAND MARQUIS GS To Be Sold at 1:00 P.M.

**RIDING MOWER & YARD TOOLS** 

US Revolver, top break, 5 shot, 32 cal.

(ALL FFL REQUIREMENTS APPLY)

Saber 48" cut riding mower

Lot shovels, hoes, rakes

**ANTIQUE FURNITURE & COLLECTIBLES** 

1998 MERCURY GRAND MARQUIS GS, 44,XXX ACTUAL MILES, 4 DOOR, FULL POWER & AIR, ONE OWNER, VERY NICE