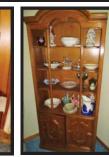

#### ANTIQUE CHINA & GLASSWARE

Approx. 50 pieces Manhattan pink depression glass Large lot pressed glass bowls & dishes Lot assorted green, blue & clear depression glass

Bird cage music box Assorted German bowls Assorted German dishes Set Johnson Bros. china Set china, made in England 5 Assorted sets of china Set wildlife china

Set Homer Laughlin china Lot Victorian colored pattern glass Lot luncheon sets Pattern glass punch bowl set Glass berry bowl sets Gold trimmed bowl sets Glass prism candle holders

Lot hen on nests Lot egg dishes Lot glass centerpieces Lot glass eggs

#### Assorted bookshelves Walnut parlor loveseat Oak 2- door china cabinet Cuckoo clock Porcelain drop leaf table Radio & turntable Wood case portable Singer sewing machine Dressing chair w/arms Lot picture frames 1950's porcelain table & chrome chairs Oak breakfast table Half round lamp table Lot lamp tables Oak lamp table