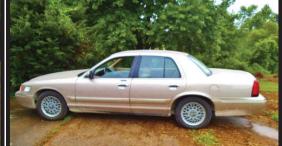

### 1998 MERCURY GRAND MARQUIS GS To Be Sold at 1:00 P.M.

**RIDING MOWER & YARD TOOLS** 

US Revolver, top break, 5 shot, 32 cal.

(ALL FFL REQUIREMENTS APPLY)

Saber 48" cut riding mower

Lot shovels, hoes, rakes

**ANTIQUE FURNITURE & COLLECTIBLES** 

1998 MERCURY GRAND MARQUIS GS, 44,XXX ACTUAL MILES, 4 DOOR, FULL POWER & AIR, ONE OWNER, VERY NICE